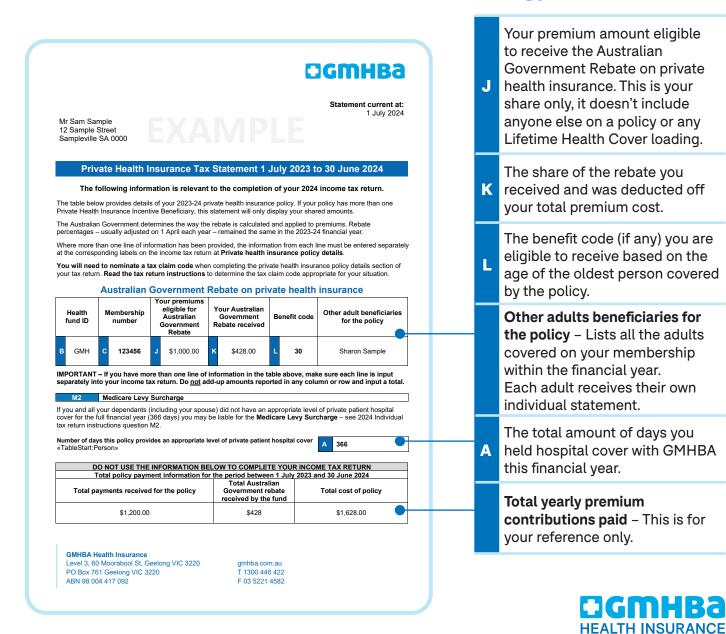

## How to read your Private Health Insurance Tax Statement

## **Understanding your Private Health Insurance Tax Statement**

The fields in your GMHBA tax statement match the fields in your 2023-24 tax return. This information is pre-filled automatically when you complete your tax return online or via a tax agent; no further action is needed.

## **Reading your statement**